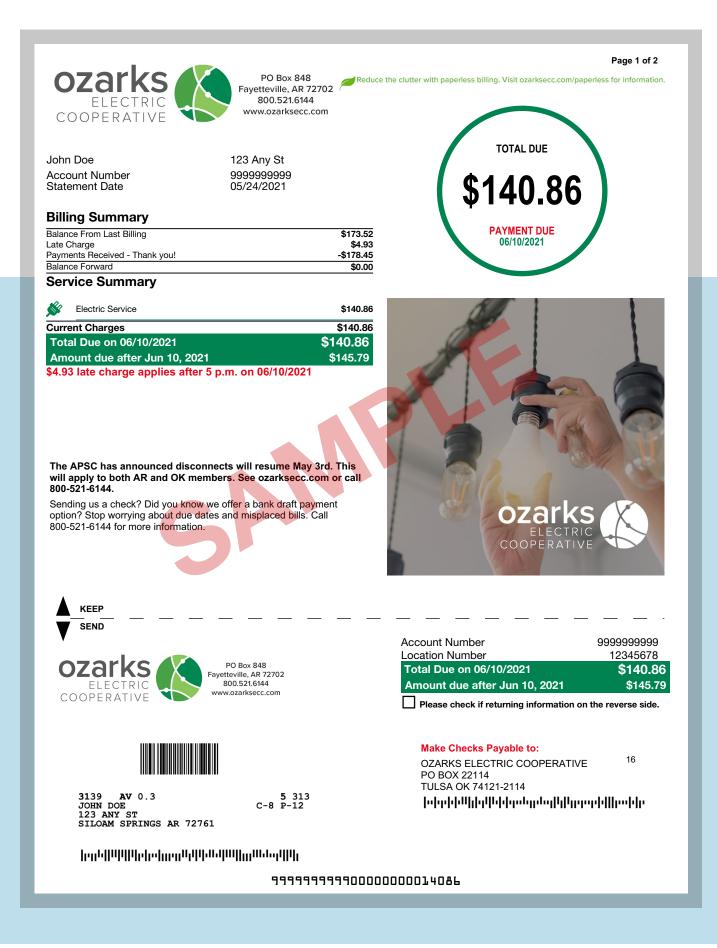

### 1. Ozarks Electric Contact Information

a. Website, Address, and Phone Number: Access your MyOzarks account, report an outage, or contact Ozarks Electric at ozarksecc.com or by calling us at 800-521-6155.

## 2. Billing Summary

- **a. Balance Forward:** This includes any charges or adjustments that rolled over from the previous service period.
- b. Service Summary: A detailed breakdown of individual charges that make up current charges. These can include base charges, the amount you owe for electricity usage for that service period, state and local taxes, and charges for any other services.
- **c. Total Amount Due:** This is the total amount due during the billing period, plus outstanding charges, credits, and late fees.

## 3. Bill Amount and Due Date

a. Total Amount Due: The total amount due for services already used during the service period, and the payment due date or the date an automatic payment will occur.

### 4. Message Center

 Important billing messages related to your account, and promotions for Ozarks Electric Cooperative members.