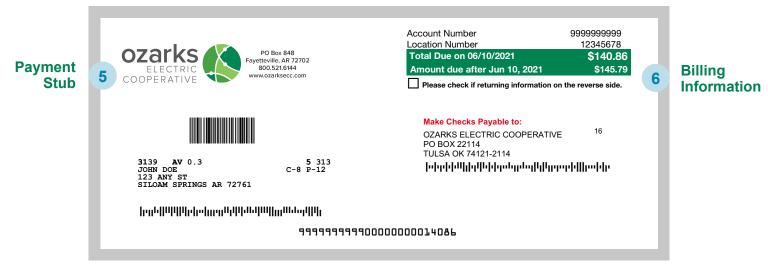

#### 5. Payment Stub

a. Below the Perforated Line: This portion of the bill should be returned in the return address envelope included in your bill, along with your bill payment each month.

#### 6. Billing Information

**a. Late Payment:** The total amount that will be due if you make a payment after the due date.

| BACK OF BILL STUB      |                                                                                                                                                                                                                                                                                                                                                                                                                                                                                                                                                                                                                                                                                                                                                                                                                                                                                                                                                                                                                                                                                                                                                                                                                                                                                                                                                                                                                                                                                                                                                                                                                                                                                                                                                                                                                                                                                                                                                                                                                                                                                                                                                                                                                                                                                     |                |  |  |
|------------------------|-------------------------------------------------------------------------------------------------------------------------------------------------------------------------------------------------------------------------------------------------------------------------------------------------------------------------------------------------------------------------------------------------------------------------------------------------------------------------------------------------------------------------------------------------------------------------------------------------------------------------------------------------------------------------------------------------------------------------------------------------------------------------------------------------------------------------------------------------------------------------------------------------------------------------------------------------------------------------------------------------------------------------------------------------------------------------------------------------------------------------------------------------------------------------------------------------------------------------------------------------------------------------------------------------------------------------------------------------------------------------------------------------------------------------------------------------------------------------------------------------------------------------------------------------------------------------------------------------------------------------------------------------------------------------------------------------------------------------------------------------------------------------------------------------------------------------------------------------------------------------------------------------------------------------------------------------------------------------------------------------------------------------------------------------------------------------------------------------------------------------------------------------------------------------------------------------------------------------------------------------------------------------------------|----------------|--|--|
| General<br>Information | GENERAL INFORMATION           FOR POWER OUTAGES AND EMERGENCY SERVICES PLEASE CALL 1-800-521-6322           If you have questions or concerns with billing or service, or for a delayed payment agreement, you may contact us at 1-800-521-6144 or by mail at PO Box 848, Fayetteville, AR 72702. You may also visit our website at <u>www.ozarksecc.com</u> or stop by a local office during our normal business hours Monday through Friday 8:00 a.m. to 5:00 p.m.           Your rights as a Member: Please view our Bylaws at www.ozarksecc.com/account-information                                                                                                                                                                                                                                                                                                                                                                                                                                                                                                                                                                                                                                                                                                                                                                                                                                                                                                                                                                                                                                                                                                                                                                                                                                                                                                                                                                                                                                                                                                                                                                                                                                                                                                             |                |  |  |
|                        | If you have a problem you cannot resolve with Ozarks Electric, please contact:  For Arkansas Members: The Arkansas Public Service Commission Consumer Services Division  PO Box 400 1000 Center Street Little Rock, AR 72203  Powww.arkansas.gov/psc  Do we have incorrect or outdated contact information? Please provide us with your correct/updated mailing address, if different than bill is currently addressed, phone number and email address: Mailing Address Mailing Address                                                                                                                                                                                                                                                                                                                                                                                                                                                                                                                                                                                                                                                                                                                                                                                                                                                                                                                                                                                                                                                                                                                                                                                                                                                                                                                                                                                                                                                                                                                                                                                                                                                                                                                                                                                             |                |  |  |
|                        | City StateZip WyOzarks App<br>Email Orfice Locations<br>Email StateZip Vyour smart phone to pay<br>your bill or report outages.<br>Search for MyOzarks in<br>your app store.<br>Search for MyOzarks in<br>your app stor | Ways<br>to Pay |  |  |