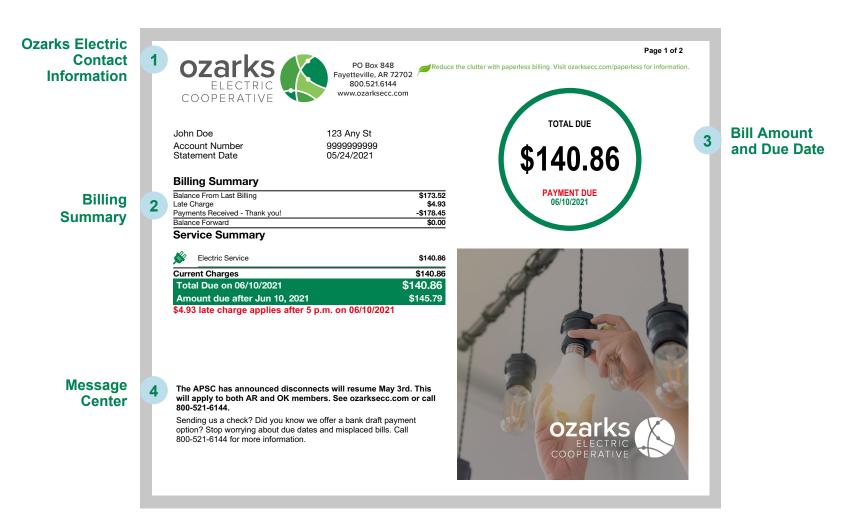

### 1. Ozarks Electric Contact Information

a. Website, Address, and Phone Number: Access your MyOzarks account, report an outage, or contact Ozarks Electric at ozarksecc.com or by calling us at 800-521-6155.

## 2. Billing Summary

- **a. Balance Forward:** This includes any charges or adjustments that rolled over from the previous service period.
- b. Service Summary: A detailed breakdown of individual charges that make up current charges. These can include base charges, the amount you owe for electricity usage for that service period, state and local taxes, and charges for any other services.
- **c. Total Amount Due:** This is the total amount due during the billing period, plus outstanding charges, credits, and late fees.

## 3. Bill Amount and Due Date

a. Total Amount Due: The total amount due for services already used during the service period, and the payment due date or the date an automatic payment will occur.

### 4. Message Center

 Important billing messages related to your account, and promotions for Ozarks Electric Cooperative members.